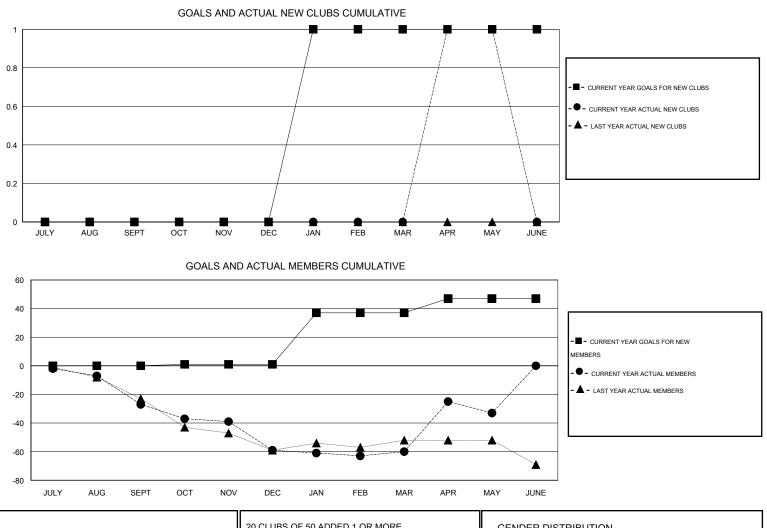

## LOCATION ICELAND

 $\mathsf{GMT} \; \mathsf{CA} \; 4$ Clubs Members RESULTS FOR 2013-2014 RESULTS FOR 2013-2014 NEW CLUB ACTUAL NEW ACTUAL ACTUAL NET NEW MEMBER ACTUAL TOTAL ACTUAL ACTUAL NET QUARTER QUARTER GOAL CLUBS DROPPED GAIN/ GOAL MEMBERS DROPPED GAIN/ CLUBS LOSS MEMBERS LOSS ADDED 0 0 0 0 0 8 35 -27 JULY/AUG/SEPT JULY/AUG/SEPT 0 0 6 38 -32 1 -1 1 OCT/NOV/DEC OCT/NOV/DEC 0 0 0 36 20 21 -1 1 JAN/FEB/MAR JAN/FEB/MAR 0 0 10 37 10 27 1 1 APR/MAY/JUNE APR/MAY/JUNE